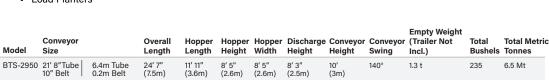

222<br>(1110)                 | 7.8 MT ea.                           | 39 MT                    |

# **BTS-290 SEED TENDER**

Our bean tenders are designed to efficiently move grain, pulse crops, fertilizer, or any granular material. The tender can be purchased with it's own trailer, or mounted to any flatbed truck or trailer for convenient transportation.

Fill any planter, including centre fill models, fast and effortlessly. The unloading conveyor can be swung from front to back, down the driver side.

#### **FEATURES**

- 5.5 hp petrol engine
- Manual roll tarp
- 2 button remote control
- Ladders, front and rear

## **OPTIONAL FEATURES**

- Full wireless remote
- Weigh scale package
- Extendable downspoutTrailer with electric brakes

# APPLICATIONS

- Seed
- Fertilizer
- Load Planters