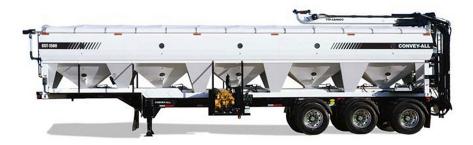

# **BTS-290 SEED TENDER**

Our bean tenders are designed to efficiently move grain, pulse crops, fertilizer, or any granular material. The tender can be purchased with it's own trailer, or mounted to any flatbed truck or trailer for convenient transportation.

Fill any planter, including centre fill models, fast and effortlessly. The unloading conveyor can be swung from front to back, down the driver side.

#### **FEATURES**

- 5.5 hp petrol engine
- Manual roll tarp
- 2 button remote control
- Ladders, front and rear