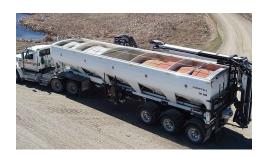

# **BTS-290 SEED TENDER**

Our bean tenders are designed to efficiently move grain, pulse crops, fertilizer, or any granular material. The tender can be purchased with it's own trailer, or mounted to any flatbed truck or trailer for convenient transportation.

Fill any planter, including centre fill models, fast and effortlessly. The unloading conveyor can be swung from front to back, down the driver side.